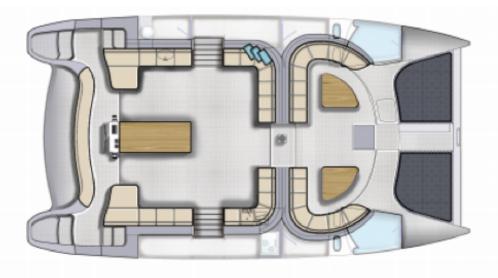

## SPECIFICATIONS

| Overall Length                                                          | 38ft / 11.6m                                                                            |
|-------------------------------------------------------------------------|-----------------------------------------------------------------------------------------|
| Waterline Length                                                        | 37ft / 11.3m                                                                            |
| • Beam                                                                  | 21'44" / 6.5 m                                                                          |
| Draft                                                                   | 3'1" / 0.96 m                                                                           |
| Displacement                                                            | 15,4321lbs / 7 tonnes kgs                                                               |
| Underwing Clearance                                                     | 2'4" / 0.73m                                                                            |
|                                                                         |                                                                                         |
| Steering                                                                | Cable Steering                                                                          |
| <ul><li>Steering</li><li>Power Tilt Outboards</li></ul>                 | Cable Steering 2 x 25hp Yamaha High Thrust                                              |
|                                                                         | <u> </u>                                                                                |
| Power Tilt Outboards                                                    | 2 x 25hp Yamaha High Thrust                                                             |
| <ul><li>Power Tilt Outboards</li><li>Fuel</li></ul>                     | 2 x 25hp Yamaha High Thrust<br>52 US gallons / 182 litres                               |
| <ul><li>Power Tilt Outboards</li><li>Fuel</li><li>Fresh Water</li></ul> | 2 x 25hp Yamaha High Thrust<br>52 US gallons / 182 litres<br>92 US gallons / 410 litres |