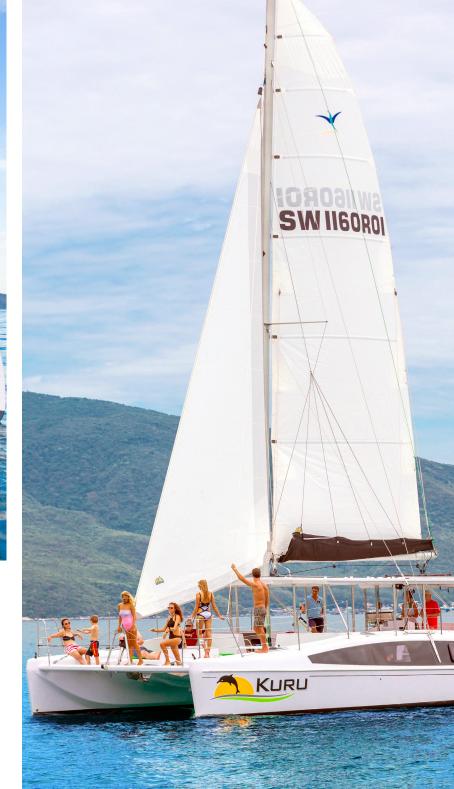

## AN UNFORGETTABLE GUEST EXPERIENCE

The Seawind 1160 Resort is tailored to the needs of commercial operators who require a safe, cost effective yacht which also provides maximum comfort for guests. Ideal for dive operators, whale and dolphin watching, or simply taking tourists to explore coral reefs and sheltered sandy bays. The Seawind 1160 Resort is built to last, while being stylish and comfortable - completely reinventing the day charter concept. This yacht will add a new dimension to your business with the aim of retaining guests year after year.

## A LIFE-CHANGING INVESTMENT

Passenger capacity relative to the length of a day charter boat is the critical metric when it comes to optimizing earning potential. At 38 feet, the 1160 Resort day charter catamaran safely carries up to 43 passengers, delivering optimum returns!