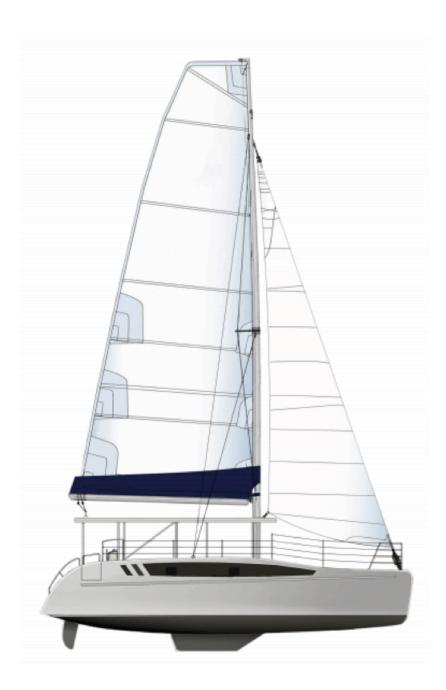

## SPECIFICATIONS

| Overall Length                                                          | 38ft / 11.6m                                                                            |
|-------------------------------------------------------------------------|-----------------------------------------------------------------------------------------|
| Waterline Length                                                        | 37ft / 11.3m                                                                            |
| • Beam                                                                  | 21'44" / 6.5 m                                                                          |
| Draft                                                                   | 3'1" / 0.96 m                                                                           |
| Displacement                                                            | 15,4321lbs / 7 tonnes kgs                                                               |
| Underwing Clearance                                                     | 2'4" / 0.73m                                                                            |
|                                                                         |                                                                                         |
| Steering                                                                | Cable Steering                                                                          |
| <ul><li>Steering</li><li>Power Tilt Outboards</li></ul>                 | Cable Steering 2 x 25hp Yamaha High Thrust                                              |
|                                                                         | <u> </u>                                                                                |
| Power Tilt Outboards                                                    | 2 x 25hp Yamaha High Thrust                                                             |
| <ul><li>Power Tilt Outboards</li><li>Fuel</li></ul>                     | 2 x 25hp Yamaha High Thrust<br>52 US gallons / 182 litres                               |
| <ul><li>Power Tilt Outboards</li><li>Fuel</li><li>Fresh Water</li></ul> | 2 x 25hp Yamaha High Thrust<br>52 US gallons / 182 litres<br>92 US gallons / 410 litres |