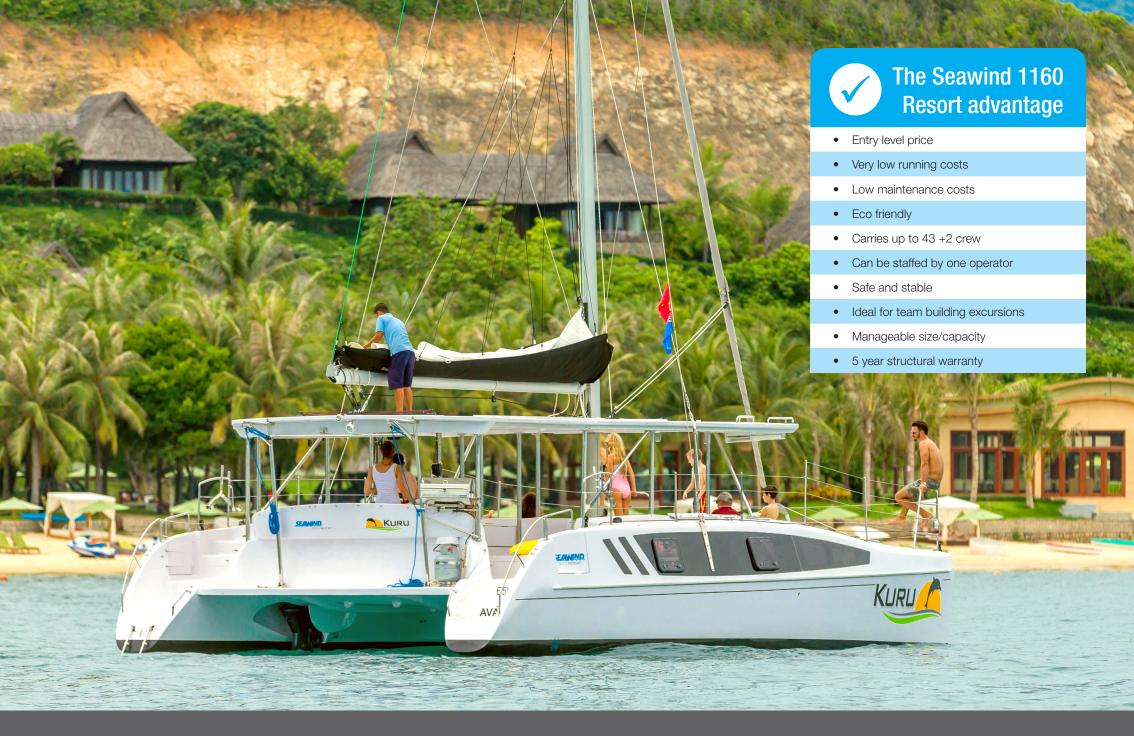

## AN UNFORGETTABLE GUEST EXPERIENCE

The Seawind 1160 Resort is tailored to the needs of commercial operators who require a safe, cost effective yacht which also provides maximum comfort for guests. Ideal for dive operators, whale and dolphin watching, or simply taking tourists to explore coral reefs and sheltered sandy bays. The Seawind 1160 Resort is built to last, while being stylish and comfortable - completely reinventing the day charter concept. This yacht will add a new dimension to your business with the aim of retaining guests year after year.

## A LIFE-CHANGING INVESTMENT

Passenger capacity relative to the length of a day charter boat is the critical metric when it comes to optimizing earning potential. At 38 feet, the 1160 Resort day charter catamaran safely carries up to 43 passengers, delivering optimum returns!