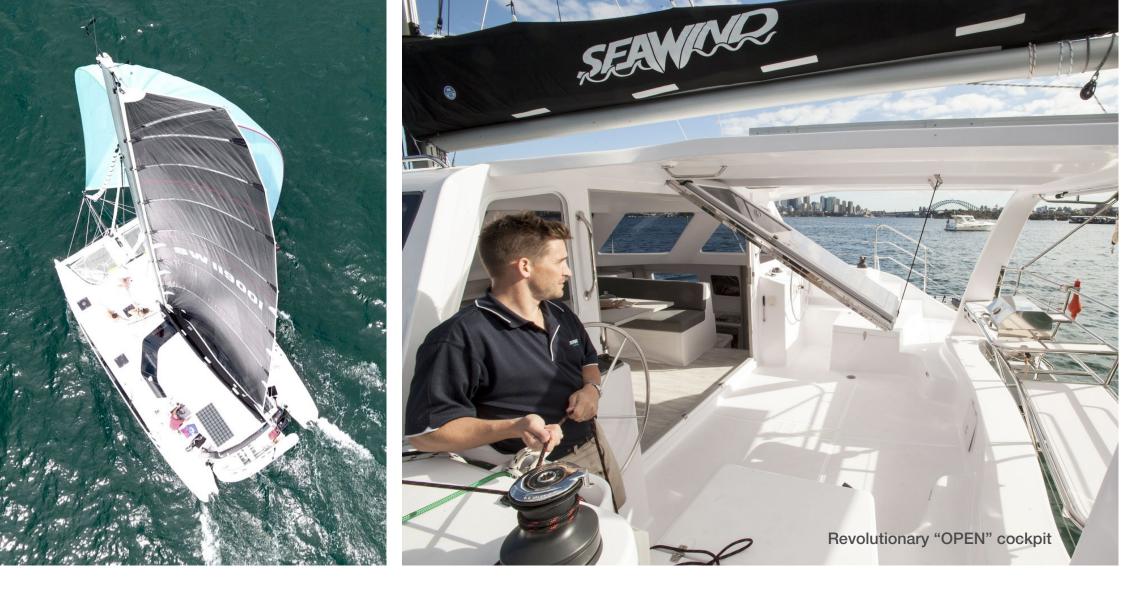

## THE production catamaran for PERFORMANCE sailors

The Seawind 1190 Sport offers all the advantages of a modern sports catamaran without losing the ability to also perform as a long distance cruiser. Optimized in collaboration between two of the industry's leading multihull designers, the 1190 Sport has been developed for sailors looking for performance without compromise on comfort or range.

#### **Daggerboards and Rudders:**

Improved pointing to windward (5-7 degrees), reduced drag and light, responsive steering.

**Carbon Reinforcement:** Extensive use of carbon fiber in high load structural areas, increasing stiffness and reducing unwanted weight.

Synthetic Rigging & Safety Lines: Using racing technology with Dynux synthetic rigging, weight has been taken out of the rig up high.

**Outboard Engines:** Reduced weight and drag, twin 20hp Honda Outboards are standard on the Sport which also has the added benefit of reduced maintenance and associated costs.