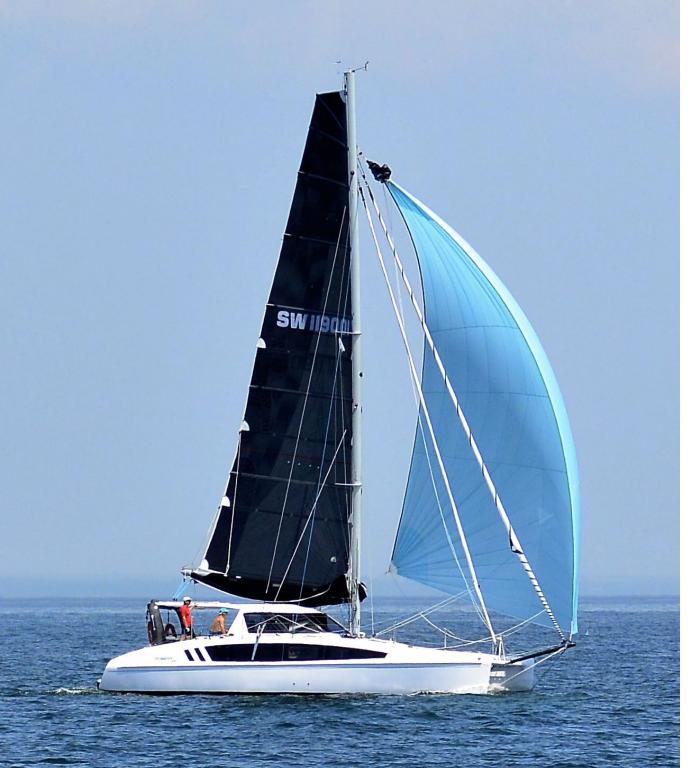

## THE production catamaran for PERFORMANCE sailors

The Seawind 1190 Sport offers all the advantages of a modern sports catamaran without losing the ability to also perform as a long distance cruiser. Optimized in collaboration between two of the industry's leading multihull designers, the 1190 Sport has been developed for sailors looking for performance without compromise on comfort or range.

#### **Daggerboards and Rudders:**

Improved pointing to windward (5-7 degrees), reduced drag and light, responsive steering.

**Carbon Reinforcement:** Extensive use of carbon fiber in high load structural areas, increasing stiffness and reducing unwanted weight.

Synthetic Rigging & Safety Lines: Using racing technology with Dynux synthetic rigging, weight has been taken out of the rig up high.

**Outboard Engines:** Reduced weight and drag, twin 20hp Honda Outboards are standard on the Sport which also has the added benefit of reduced maintenance and associated costs.

## SPECIFICATIONS

| Overall Length       | 39ft / 11.9m                |
|----------------------|-----------------------------|
| Waterline Length     | 37ft / 11.3m                |
| • Beam               | 21'4" / 6.5 m               |
| • Draft              | 1"9' – 6"9' / 0.6 -2.1 m    |
| Displacement         | 15,400lbs / 6,000 kgs       |
| Underwing Clearance  | 2'4" / 0.73m                |
| Steering Twin Helms  | Cable Steering              |
| Power Tilt Outboards | 2 x 20hp Honda              |
| • Fuel               | 71 US gallons / 270 litres  |
| Fresh Water          | 185 US gallons / 700 litres |
| Holding Tanks        | 34 US gallons / 130 litres  |
| Main Sail            | 59.7 m <sup>2</sup>         |
| • Jib                | 23.52 m <sup>2</sup>        |
| Spinnaker            | 103.57 m <sup>2</sup>       |