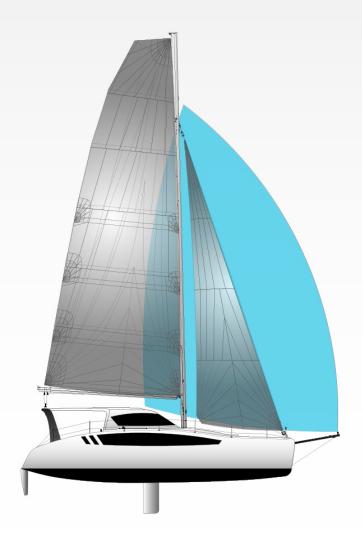

## SPECIFICATIONS

| Overall Length       | 39ft / 11.9m                |
|----------------------|-----------------------------|
| Waterline Length     | 37ft / 11.3m                |
| • Beam               | 21'4" / 6.5 m               |
| • Draft              | 1"9' – 6"9' / 0.6 -2.1 m    |
| Displacement         | 15,400lbs / 6,000 kgs       |
| Underwing Clearance  | 2'4" / 0.73m                |
| Steering Twin Helms  | Cable Steering              |
| Power Tilt Outboards | 2 x 20hp Honda              |
| • Fuel               | 71 US gallons / 270 litres  |
| Fresh Water          | 185 US gallons / 700 litres |
| Holding Tanks        | 34 US gallons / 130 litres  |
| Main Sail            | 59.7 m <sup>2</sup>         |
| • Jib                | 23.52 m <sup>2</sup>        |
| Spinnaker            | 103.57 m <sup>2</sup>       |