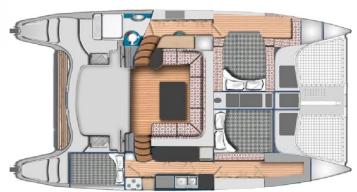

## THE production catamaran for PERFORMANCE sailors

The Seawind 1190 Sport offers all the advantages of a modern sports catamaran without losing the ability to also perform as a long distance cruiser. Optimized in collaboration between two of the industry's leading multihull designers, the 1190 Sport has been developed for sailors looking for performance without compromise on comfort or range.