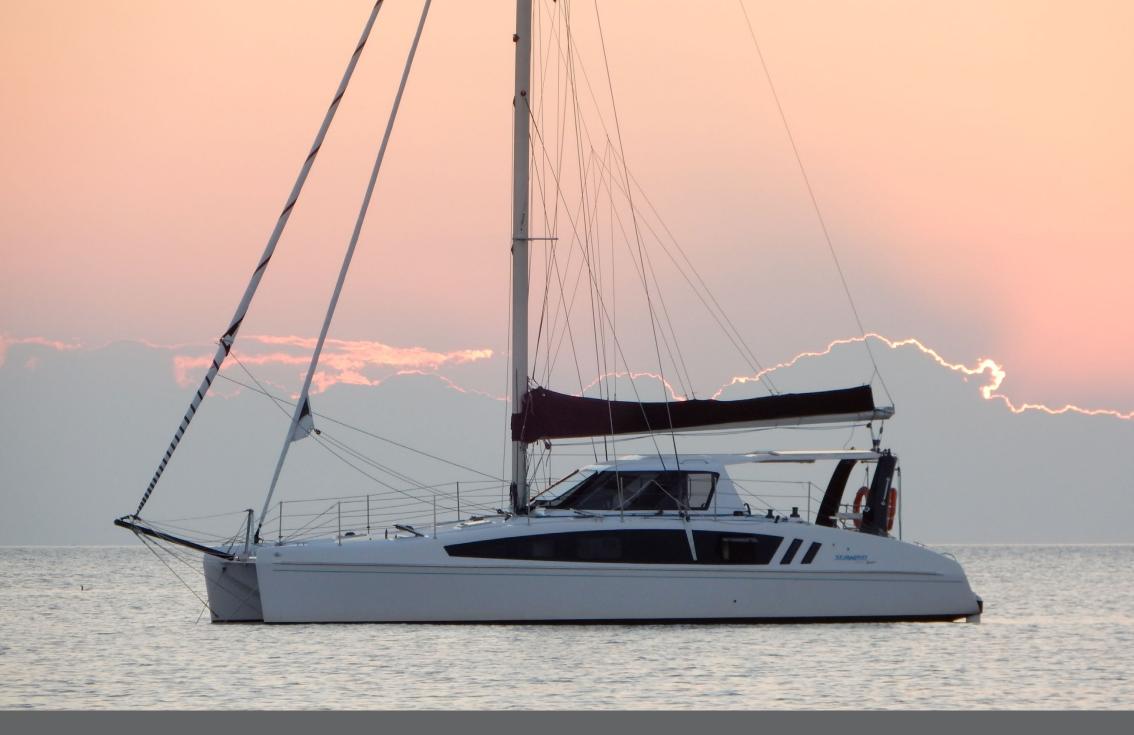

## THE production catamaran for PERFORMANCE sailors

The Seawind 1190 Sport offers all the advantages of a modern sports catamaran without losing the ability to also perform as a long distance cruiser. Optimized in collaboration between two of the industry's leading multihull designers, the 1190 Sport has been developed for sailors looking for performance without compromise on comfort or range.

#### **Daggerboards and Rudders:**

Improved pointing to windward (5-7 degrees), reduced drag and light, responsive steering.

**Carbon Reinforcement:** Extensive use of carbon fiber in high load structural areas, increasing stiffness and reducing unwanted weight.

Synthetic Rigging & Safety Lines: Using racing technology with Dynux synthetic rigging, weight has been taken out of the rig up high.

**Outboard Engines:** Reduced weight and drag, twin 20hp Honda Outboards are standard on the Sport which also has the added benefit of reduced maintenance and associated costs.