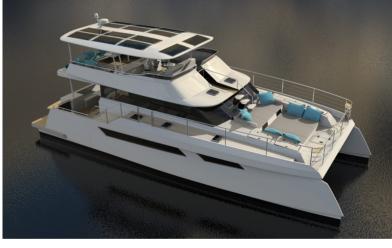

## Specification & Certification CE Class A with Lloyds Scantlings

| Length overall                               | 16.55m                |
|----------------------------------------------|-----------------------|
| Beam overall                                 | 7.2m                  |
| Draft (Light ship)                           | 1.1m                  |
| Bridge deck clearance (Light ship)           | 0.9                   |
| Air draft overall height from dwl Light ship | 6.3                   |
| Displacement Light ship                      | 16,000 Kg             |
| Full load displacement                       | 24,000 kg             |
| Full fuel                                    | 5600 x .84 4700kg     |
| Fuel Main tank capacity                      | 2 X 1500 L – 3000 L   |
| Fuel, long range reserve tanks               | 2 x 1300 L - 2600 L   |
| Fresh water capacity                         | 2 x 900 L             |
| Holding tanks capacity                       | 2 x 180 L             |
| Engines x 2                                  | Yanmar 6LP STP 315 Hp |
| Top speed Light ship                         | 25 Knots              |
| General cruise speed Half load               | 12 Knots              |
| Range at cruise speed Half Load 10 knots     | 2300 nn               |
| Range at cruise speed Half Load 12 knots     | 1800 nm               |
| Range at max Speed 24-25 knots               | 980 nm                |