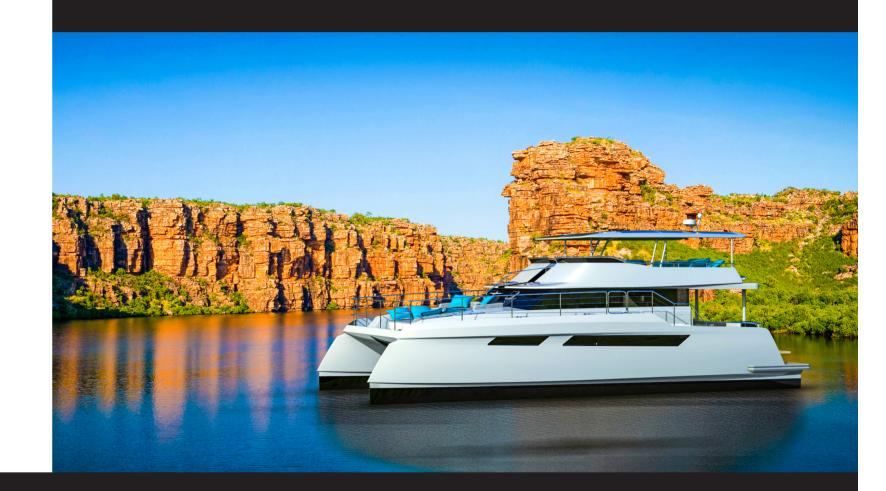

## Specification & Certification CE Class A with Lloyds Scantlings

| Length overall                               | 16.55m                |
|----------------------------------------------|-----------------------|
| Beam overall                                 | 7.2m                  |
| Draft (Light ship)                           | 1.1m                  |
| Bridge deck clearance (Light ship)           | 0.9                   |
| Air draft overall height from dwl Light ship | 6.3                   |
| Displacement Light ship                      | 16,000 Kg             |
| Full load displacement                       | 24,000 kg             |
| Full fuel                                    | 5600 x .84 4700kg     |
| Fuel Main tank capacity                      | 2 X 1500 L – 3000 L   |
| Fuel, long range reserve tanks               | 2 x 1300 L - 2600 L   |
| Fresh water capacity                         | 2 x 900 L             |
| Holding tanks capacity                       | 2 x 180 L             |
| Engines x 2                                  | Yanmar 6LP STP 315 Hp |
| Top speed Light ship                         | 25 Knots              |
| General cruise speed Half load               | 12 Knots              |
| Range at cruise speed Half Load 10 knots     | 2300 nn               |
| Range at cruise speed Half Load 12 knots     | 1800 nm               |
| Range at max Speed 24-25 knots               | 980 nm                |