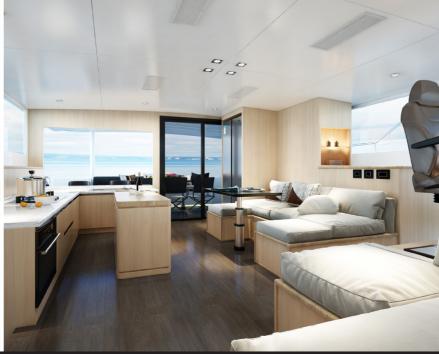

apacity                      | 2 X 1500 L – 3000 L   |
| Fuel, long range reserve tanks               | 2 x 1300 L - 2600 L   |
| Fresh water capacity                         | 2 x 900 L             |
| Holding tanks capacity                       | 2 x 180 L             |
| Engines x 2                                  | Yanmar 6LP STP 315 Hp |
| Top speed Light ship                         | 25 Knots              |
| General cruise speed Half load               | 12 Knots              |
| Range at cruise speed Half Load 10 knots     | 2300 nn               |
| Range at cruise speed Half Load 12 knots     | 1800 nm               |
| Range at max Speed 24-25 knots               | 980 nm                |

## LONGREACH FURTHER, STAY LONGER



Longreach is distributed by: