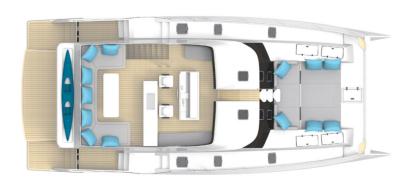

acity                      | 2 X 1500 L – 3000 L   |
| Fuel, long range reserve tanks               | 2 x 1300 L - 2600 L   |
| Fresh water capacity                         | 2 x 900 L             |
| Holding tanks capacity                       | 2 x 180 L             |
| Engines x 2                                  | Yanmar 6LP STP 315 Hp |
| Top speed Light ship                         | 25 Knots              |
| General cruise speed Half load               | 12 Knots              |
| Range at cruise speed Half Load 10 knots     | 2300 nn               |
| Range at cruise speed Half Load 12 knots     | 1800 nm               |
| Range at max Speed 24-25 knots               | 980 nm                |

## LONGREACH FURTHER, STAY LONGER



Longreach is distributed by: