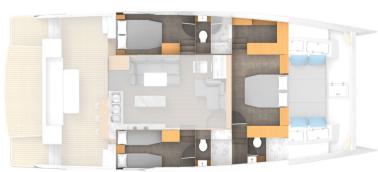

ity                      | 2 X 1500 L – 3000 L   |
| Fuel, long range reserve tanks               | 2 x 1300 L - 2600 L   |
| Fresh water capacity                         | 2 x 900 L             |
| Holding tanks capacity                       | 2 x 180 L             |
| Engines x 2                                  | Yanmar 6LP STP 315 Hp |
| Top speed Light ship                         | 25 Knots              |
| General cruise speed Half load               | 12 Knots              |
| Range at cruise speed Half Load 10 knots     | 2300 nn               |
| Range at cruise speed Half Load 12 knots     | 1800 nm               |
| Range at max Speed 24-25 knots               | 980 nm                |

## LONGREACH FURTHER, STAY LONGER



Longreach is distributed by: