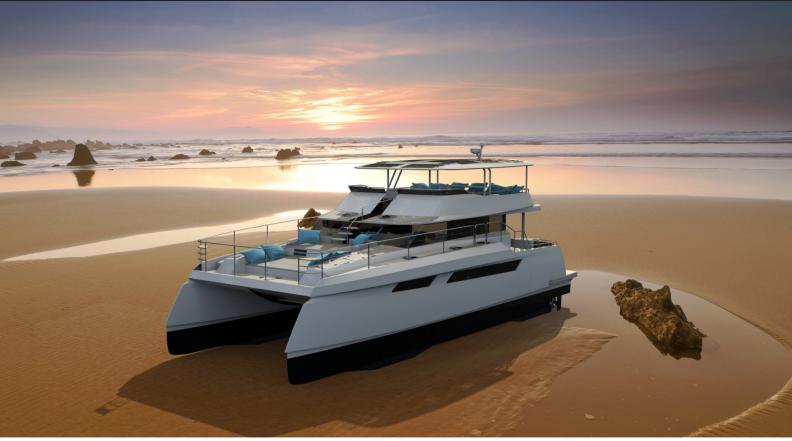

## Specification & Certification CE Class A with Lloyds Scantlings

| Length overall                               | 16.55m                |
|----------------------------------------------|-----------------------|
| Beam overall                                 | 7.2m                  |
| Draft (Light ship)                           | 1.1m                  |
| Bridge deck clearance (Light ship)           | 0.9                   |
| Air draft overall height from dwl Light ship | 6.3                   |
| Displacement Light ship                      | 16,000 Kg             |
| Full load displacement                       | 24,000 kg             |
| Full fuel                                    | 5600 x .84 4700kg     |
| Fuel Main tank capacity                      | 2 X 1500 L – 3000 L   |
| Fuel, long range reserve tanks               | 2 x 1300 L - 2600 L   |
| Fresh water capacity                         | 2 x 900 L             |
| Holding tanks capacity                       | 2 x 180 L             |
| Engines x 2                                  | Yanmar 6LP STP 315 Hp |
| Top speed Light ship                         | 25 Knots              |
| General cruise speed Half load               | 12 Knots              |
| Range at cruise speed Half Load 10 knots     | 2300 nn               |
| Range at cruise speed Half Load 12 knots     | 1800 nm               |
| Range at max Speed 24-25 knots               | 980 nm                |