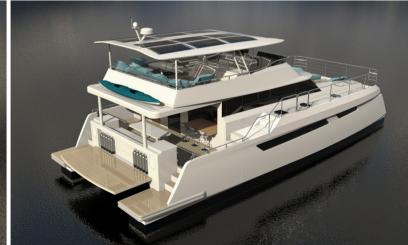

## Specification & Certification CE Class A with Lloyds Scantlings

| Length overall                               | 16.55m                |
|----------------------------------------------|-----------------------|
| Beam overall                                 | 7.2m                  |
| Draft (Light ship)                           | 1.1m                  |
| Bridge deck clearance (Light ship)           | 0.9                   |
| Air draft overall height from dwl Light ship | 6.3                   |
| Displacement Light ship                      | 16,000 Kg             |
| Full load displacement                       | 24,000 kg             |
| Full fuel                                    | 5600 x .84 4700kg     |
| Fuel Main tank capacity                      | 2 X 1500 L – 3000 L   |
| Fuel, long range reserve tanks               | 2 x 1300 L - 2600 L   |
| Fresh water capacity                         | 2 x 900 L             |
| Holding tanks capacity                       | 2 x 180 L             |
| Engines x 2                                  | Yanmar 6LP STP 315 Hp |
| Top speed Light ship                         | 25 Knots              |
| General cruise speed Half load               | 12 Knots              |
| Range at cruise speed Half Load 10 knots     | 2300 nn               |
| Range at cruise speed Half Load 12 knots     | 1800 nm               |
| Range at max Speed 24-25 knots               | 980 nm                |