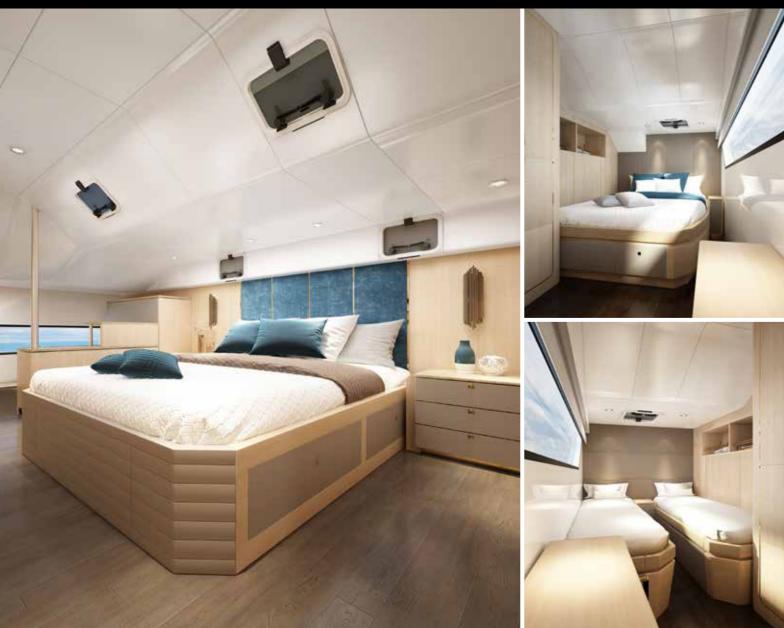

esh water capacity                         | 2 x 900 L =1,800 L (475 USG)           |
| Holding tanks capacity                       | 2 x 180 L                              |
| Engines x 2                                  | Yanmar 6LY 400 HP                      |
| Top speed Light ship                         | 25 Knots                               |
| General cruise speed Half load               | 12 Knots                               |
| Range at cruise speed Half Load 10 knots     | 4000 nm (10% Reserve)                  |
| Range at cruise speed Half Load 12 knots     | 2000 nm (10% Reserve)                  |
| Range at max Speed 24-25 knots               | 500 nm (5% Reserve)                    |

## LONGREACH 58

REACH FURTHER, STAY LONGER



Longreach is distributed by: