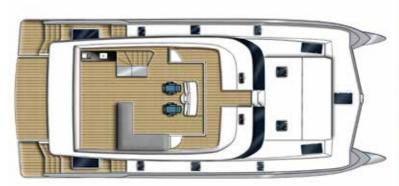

## Specification & Certification CE Class A with Lloyds Scantlings

| Length overall                               | 17.6m (57.74ft)                        |
|----------------------------------------------|----------------------------------------|
| Length on deck                               | 16.4m (53.81ft)                        |
| Beam overall                                 | 7.6m (24.90ft)                         |
| Draft (Light ship)                           | 1.2m (3.94ft)                          |
| Bridge deck clearance (Light ship)           | 0.9 (2.95ft)                           |
| Air draft overall height from dwl Light ship | 6.6m (21.65ft)                         |
| Displacement Light ship                      | 22,000 kg (48,400 Lbs)                 |
| Full load displacement                       | 28,000 kg (61,600 Lbs)                 |
| Full fuel                                    | 3000 x .84 2,520 kg                    |
| Fuel weight                                  | 5,600 L x 0.84 = 4,704 kg (10,371 Lbs) |
| Fuel Main tank capacity                      | 2 X 1500 L = 3000 L (793 USG)          |
| Fuel, long range reserve tanks               | 2 x 1300 L = 2600 L (687 USG)          |
| Fresh water capacity                         | 2 x 900 L =1,800 L (475 USG)           |
| Holding tanks capacity                       | 2 x 180 L                              |
| Engines x 2                                  | Yanmar 6LY 400 HP                      |
| Top speed Light ship                         | 25 Knots                               |
| General cruise speed Half load               | 12 Knots                               |
| Range at cruise speed Half Load 10 knots     | 4000 nm (10% Reserve)                  |
| Range at cruise speed Half Load 12 knots     | 2000 nm (10% Reserve)                  |
| Range at max Speed 24-25 knots               | 500 nm (5% Reserve)                    |

## LONGREACH 58

REACH FURTHER, STAY LONGER

Longreach is distributed by: