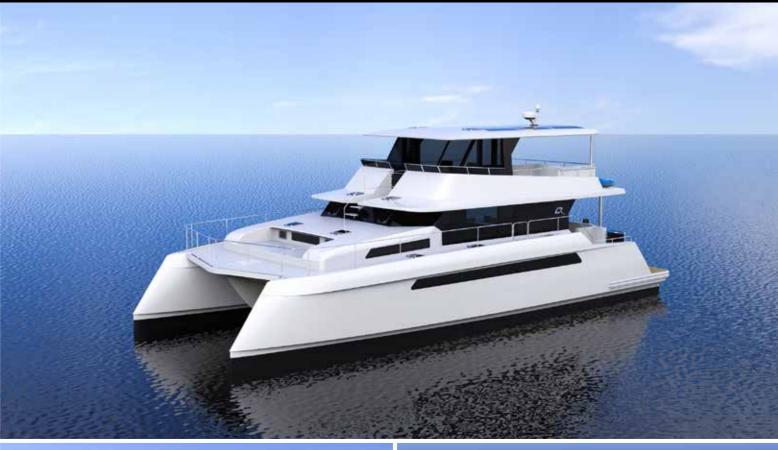

h water capacity                         | 2 x 900 L =1,800 L (475 USG)           |
| Holding tanks capacity                       | 2 x 180 L                              |
| Engines x 2                                  | Yanmar 6LY 400 HP                      |
| Top speed Light ship                         | 25 Knots                               |
| General cruise speed Half load               | 12 Knots                               |
| Range at cruise speed Half Load 10 knots     | 4000 nm (10% Reserve)                  |
| Range at cruise speed Half Load 12 knots     | 2000 nm (10% Reserve)                  |
| Range at max Speed 24-25 knots               | 500 nm (5% Reserve)                    |

## LONGREACH 58

REACH FURTHER, STAY LONGER



Longreach is distributed by: