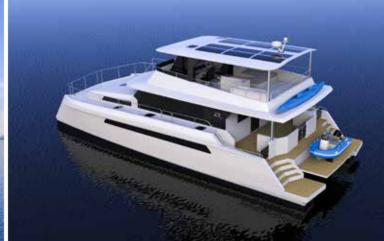

## Specification & Certification CE Class A with Lloyds Scantlings

| Length overall                               | 17.6m (57.74ft)                        |
|----------------------------------------------|----------------------------------------|
| Length on deck                               | 16.4m (53.81ft)                        |
| Beam overall                                 | 7.6m (24.90ft)                         |
| Draft (Light ship)                           | 1.2m (3.94ft)                          |
| Bridge deck clearance (Light ship)           | 0.9 (2.95ft)                           |
| Air draft overall height from dwl Light ship | 6.6m (21.65ft)                         |
| Displacement Light ship                      | 22,000 kg (48,400 Lbs)                 |
| Full load displacement                       | 28,000 kg (61,600 Lbs)                 |
| Full fuel                                    | 3000 x .84 2,520 kg                    |
| Fuel weight                                  | 5,600 L x 0.84 = 4,704 kg (10,371 Lbs) |
| Fuel Main tank capacity                      | 2 X 1500 L = 3000 L (793 USG)          |
| Fuel, long range reserve tanks               | 2 x 1300 L = 2600 L (687 USG)          |
| Fresh water capacity                         | 2 x 900 L =1,800 L (475 USG)           |
| Holding tanks capacity                       | 2 x 180 L                              |
| Engines x 2                                  | Yanmar 6LY 400 HP                      |
| Top speed Light ship                         | 25 Knots                               |
| General cruise speed Half load               | 12 Knots                               |
| Range at cruise speed Half Load 10 knots     | 4000 nm (10% Reserve)                  |
| Range at cruise speed Half Load 12 knots     | 2000 nm (10% Reserve)                  |
| Range at max Speed 24-25 knots               | 500 nm (5% Reserve)                    |

## LONGREACH 58

REACH FURTHER, STAY LONGER

Longreach is distributed by: