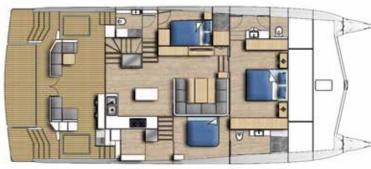

city                         | 2 x 900 L =1,800 L (475 USG)           |
| Holding tanks capacity                       | 2 x 180 L                              |
| Engines x 2                                  | Yanmar 6LY 400 HP                      |
| Top speed Light ship                         | 25 Knots                               |
| General cruise speed Half load               | 12 Knots                               |
| Range at cruise speed Half Load 10 knots     | 4000 nm (10% Reserve)                  |
| Range at cruise speed Half Load 12 knots     | 2000 nm (10% Reserve)                  |
| Range at max Speed 24-25 knots               | 500 nm (5% Reserve)                    |

## LONGREACH 58

REACH FURTHER, STAY LONGER



Longreach is distributed by: