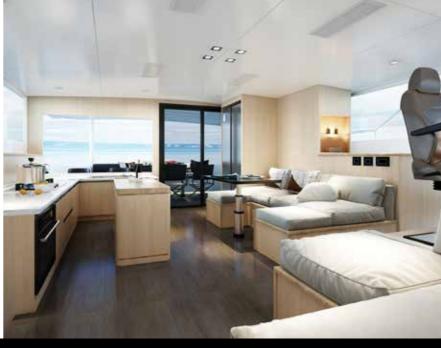

capacity                         | 2 x 900 L =1,800 L (475 USG)           |
| Holding tanks capacity                       | 2 x 180 L                              |
| Engines x 2                                  | Yanmar 6LY 400 HP                      |
| Top speed Light ship                         | 25 Knots                               |
| General cruise speed Half load               | 12 Knots                               |
| Range at cruise speed Half Load 10 knots     | 4000 nm (10% Reserve)                  |
| Range at cruise speed Half Load 12 knots     | 2000 nm (10% Reserve)                  |
| Range at max Speed 24-25 knots               | 500 nm (5% Reserve)                    |

## LONGREACH 58

REACH FURTHER, STAY LONGER



Longreach is distributed by: