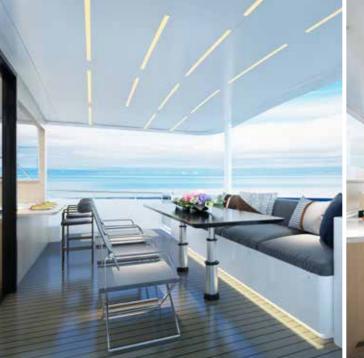

r capacity                         | 2 x 900 L =1,800 L (475 USG)           |
| Holding tanks capacity                       | 2 x 180 L                              |
| Engines x 2                                  | Yanmar 6LY 400 HP                      |
| Top speed Light ship                         | 25 Knots                               |
| General cruise speed Half load               | 12 Knots                               |
| Range at cruise speed Half Load 10 knots     | 4000 nm (10% Reserve)                  |
| Range at cruise speed Half Load 12 knots     | 2000 nm (10% Reserve)                  |
| Range at max Speed 24-25 knots               | 500 nm (5% Reserve)                    |

## LONGREACH 58

REACH FURTHER, STAY LONGER



Longreach is distributed by: