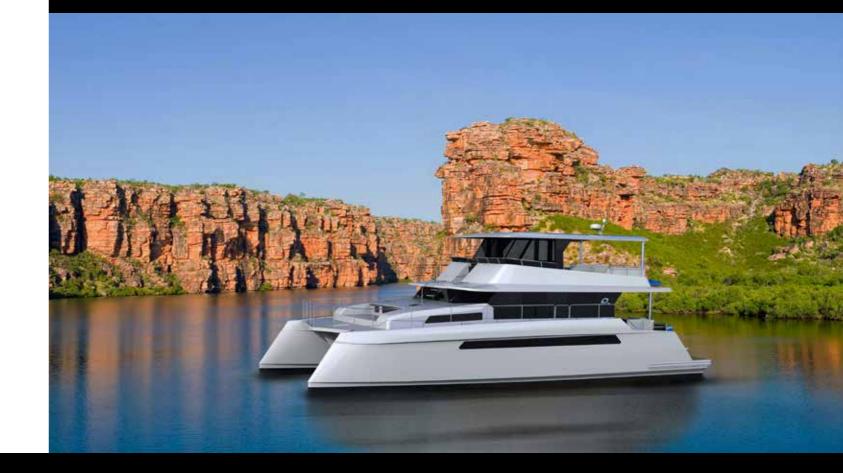

0 L = 2600 L (687 USG)          |
| Fresh water capacity                         | 2 x 900 L =1,800 L (475 USG)           |
| Holding tanks capacity                       | 2 x 180 L                              |
| Engines x 2                                  | Yanmar 6LY 400 HP                      |
| Top speed Light ship                         | 25 Knots                               |
| General cruise speed Half load               | 12 Knots                               |
| Range at cruise speed Half Load 10 knots     | 4000 nm (10% Reserve)                  |
| Range at cruise speed Half Load 12 knots     | 2000 nm (10% Reserve)                  |
| Range at max Speed 24-25 knots               | 500 nm (5% Reserve)                    |

## LONGREACH 58

REACH FURTHER, STAY LONGER



Longreach is distributed by: